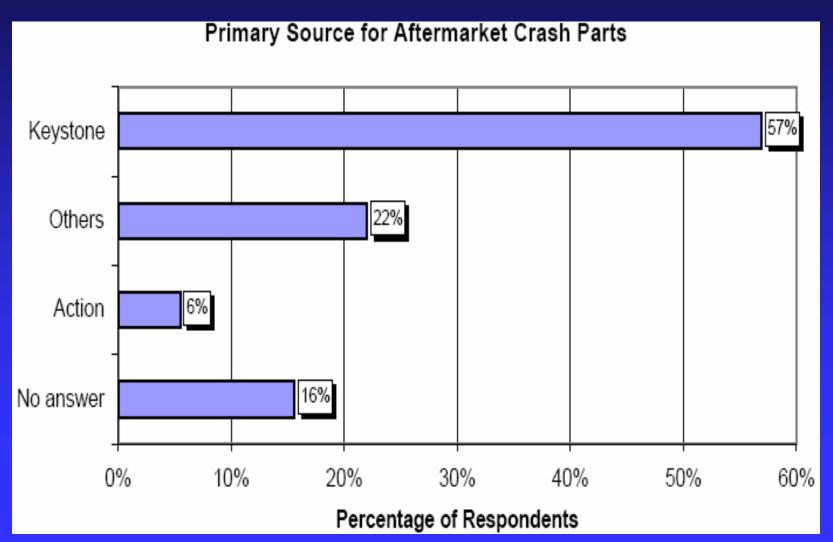

Body Shops were asked to write in the name of:

- their best and second-best source for aftermarket parts
- the vehicle make that represents their best and second-best supplier of OEM parts

Very Good = 1