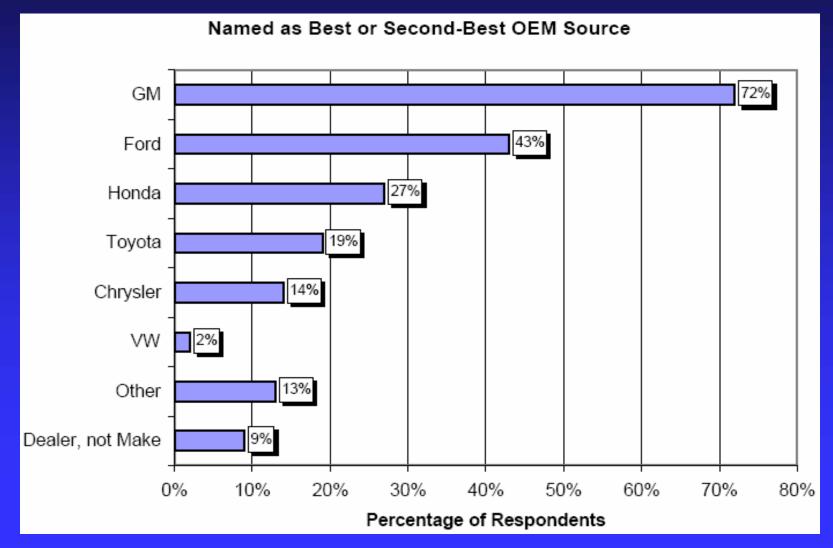

Body Shops were asked to write in the name of:

- their best and second-best source for aftermarket parts
- the vehicle make that represents their best and second-best supplier of OEM parts

Very Good = 1