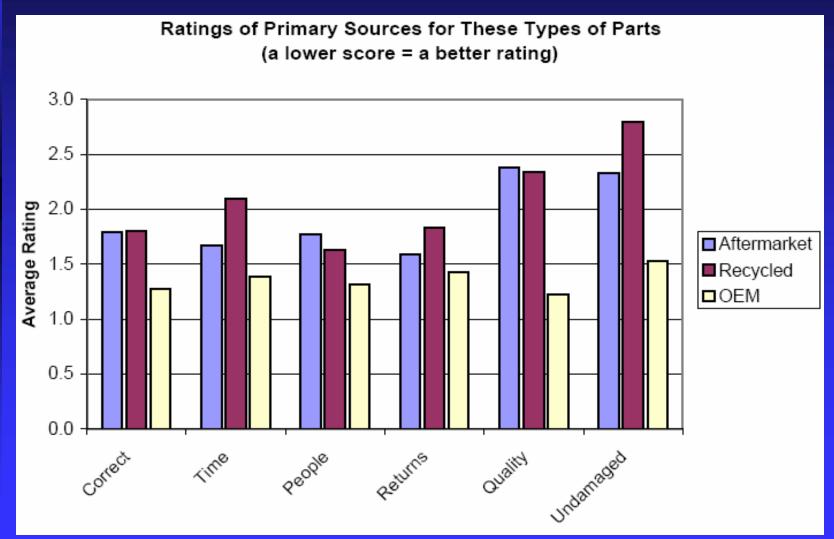

#### The **Attributes** Being Rated Were:

- •Sends the **correct part**
- In a reasonable amount of <u>time</u>
- Dealing with knowledgeable people
- No problem in <u>returning</u> a part
- The parts are of good quality
- The parts are undamaged

Very Poor = 5

The Best Possible Score = 1.0

Sources of OEM Parts

1.4

Sources of Aftermarket Parts 2.1

Sources of Recycled Parts 2.2

 $(1-5 \text{ Scale} \quad 1.0 = \text{Best} \quad 5.0 = \text{Worst})$ 

| Scores                                                    | Ratings for the Primary Source |          |            |  |
|-----------------------------------------------------------|--------------------------------|----------|------------|--|
|                                                           | <u>Aftermarket</u>             | Recycled | <u>OEM</u> |  |
| Sends the correct part                                    | 1.8                            | 1.8      | 1.3        |  |
| Gets the part to me in a reasonable amount of <b>time</b> | 1.7                            | 2.1      | 1.4        |  |
| The people I deal with are <b>knowledgeable</b>           | 1.8                            | 1.6      | 1.3        |  |
| There is no problem in <b>returning</b> a part            | 1.6                            | 1.8      | 1.4        |  |
| The parts I get from them are of good quality             | 2.4                            | 2.3      | 1.2        |  |
| The parts get to me <b>undamaged</b>                      | 2.3                            | 2.8      | 1.5        |  |