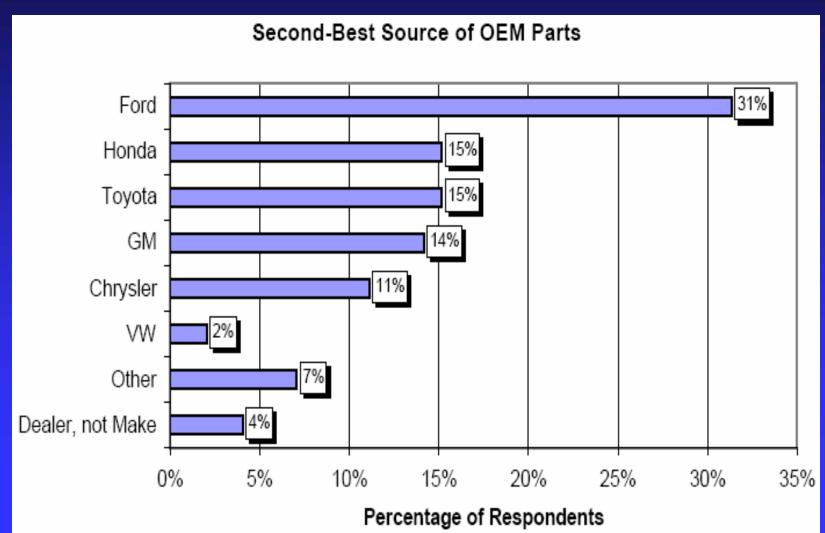

Body Shops were asked to write in the name of:

- their best and second-best source for aftermarket parts
- the vehicle make that represents their best and second-best supplier of OEM parts

Very Good = 1