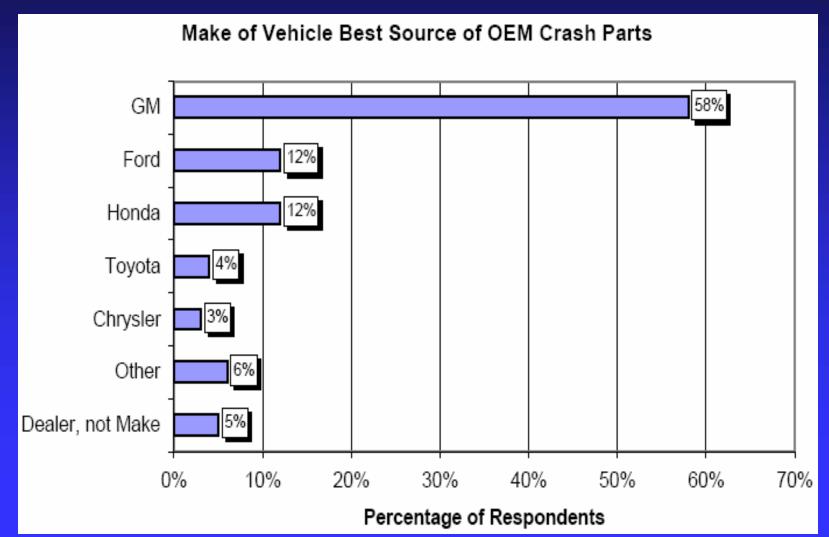

Body Shops were asked to write in the name of:

- their best and second-best source for aftermarket parts
- the vehicle make that represents their best and second-best supplier of OEM parts

Very Good = 1